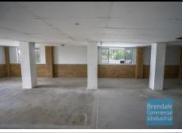

# 140M2 OFFICE OR FITNESS STUDIO **EXCLUSIVE AGENCY**

- 140m2 private first-floor space
- Ideal office or a fitness studio, martial arts school, yoga or Pilates center
- Well priced to suit the market
- Air conditioning throughout
- Well located directly opposite Lawnton railway station
- Private kitchenette within the tenancy
- Private amenities within tenancy (separate male & female toilets)
- Large windows & plenty of natural light
- Ample on-site parking
- Moreton Bay Regional Council is the second fastest growing area in Australia
- Strategic Northside location