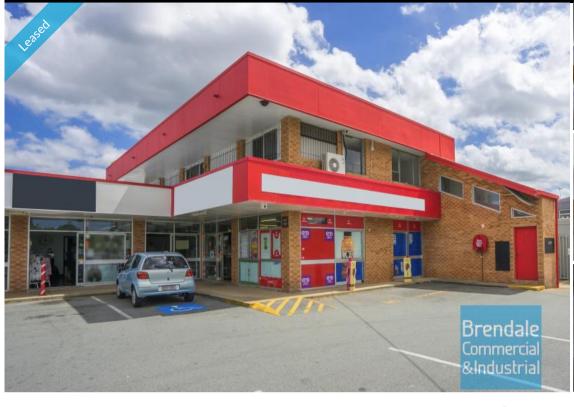

# 140M2 OFFICE OR FITNESS STUDIO **EXCLUSIVE AGENCY**

- 140m2 private first-floor space
- Ideal office or a fitness studio, martial arts school, yoga or Pilates center
- Well priced to suit the market
- Air conditioning throughout
- Well located directly opposite Lawnton railway station
- Private kitchenette within the tenancy
- Private amenities within tenancy (separate male & female toilets)
- Large windows & plenty of natural light
- Ample on-site parking
- Moreton Bay Regional Council is the second fastest growing area in Australia
- Strategic Northside location

#### Lease

**LEASED** Floor Area 140 Suburb Lawnton Address 8/2 Ebert Parade Property ID 1095