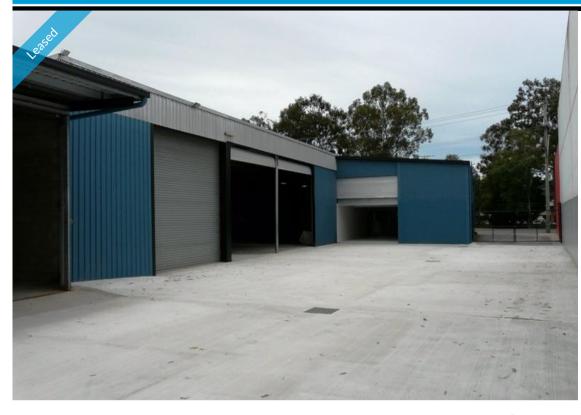

# 80M2 CLASSIC INDUSTRIAL OR STORAGE UNIT **EXCLUSIVE AGENCY**

- 80m2 total space
- Classic industrial or storage unit
- Access from main road
- Fenced yard area
- Ample onsite parking
- Well priced to suit the market
- Strategic Northside location
- Moreton Bay Regional council is the second fastest growing area in Australia

#### Lease

**LEASED** Floor Area Suburb Lawnton Address 2/664 Gympie Road Property ID 1091