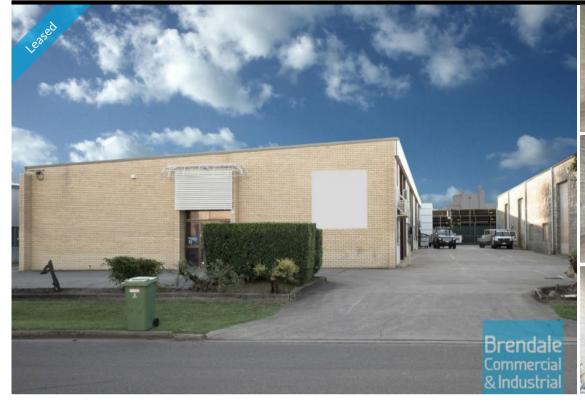

#### **BRENDALE**

133M2 CLASSIC INDUSTRIAL OR STORAGE UNIT EXCLUSIVE AGENCY

- 133m2 total space
- Classic industrial or storage unit
- Back unit in complex
- Private amenities
- Private kitchenette
- Roller door access
- Security window grilles (steel)
- Ample onsite parking
- 3 phase power
- General Industry zoning (GI)
- Personnel entry door
- $\hbox{-} \ {\sf Easy} \ {\sf parking} \ {\sf in} \ {\sf complex} \\$
- 20 radial kilometers to Brisbane CBD
- Strategic Northside location
- Good access to Airport Precinct, Sunshine Coast & Gold Coast via Bruce Hwy & Gateway Motorway