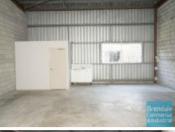

#### **BRENDALE**

133M2 CLASSIC INDUSTRIAL OR STORAGE UNIT EXCLUSIVE AGENCY

- 133m2 total space
- Classic industrial or storage unit
- Back unit in complex
- Private amenities
- Private kitchenette
- Roller door access
- Security window grilles (steel)
- Ample onsite parking
- 3 phase power
- General Industry zoning (GI)
- Personnel entry door
- $\hbox{-} \ {\sf Easy} \ {\sf parking} \ {\sf in} \ {\sf complex} \\$
- 20 radial kilometers to Brisbane CBD
- Strategic Northside location
- Good access to Airport Precinct, Sunshine Coast & Gold Coast via Bruce Hwy & Gateway Motorway