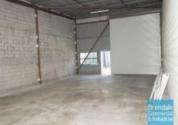

#### **BRENDALE**

133M2 CLASSIC INDUSTRIAL OR STORAGE UNIT EXCLUSIVE AGENCY

- 133m2 total space
- Classic industrial or storage unit
- Back unit in complex
- Private amenities
- Private kitchenette
- Roller door access
- Security window grilles (steel)
- Ample onsite parking
- 3 phase power
- General Industry zoning (GI)
- Personnel entry door
- $\hbox{-} \ {\sf Easy} \ {\sf parking} \ {\sf in} \ {\sf complex} \\$
- 20 radial kilometers to Brisbane CBD
- Strategic Northside location
- Good access to Airport Precinct, Sunshine Coast & Gold Coast via Bruce Hwy & Gateway Motorway