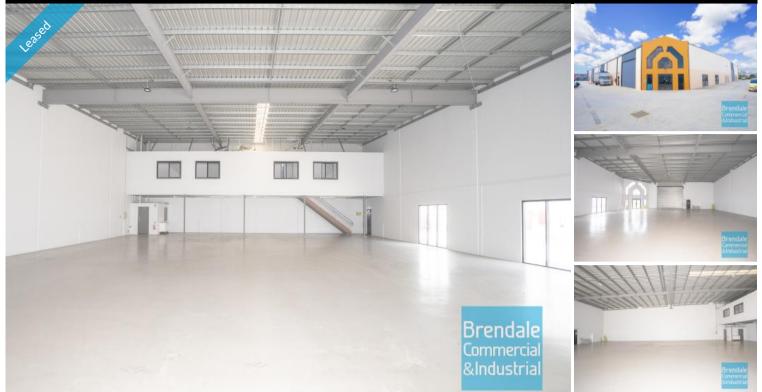

## 631M2 INDUSTRIAL UNIT WITH OFFICE

- 631m2 total space
- Tilt panel construction
- Well maintained
- Modern complex
- 551m2 warehouse space
- 80m2 office space
- Office fitout can be provided by owner
- Private kitchenette
- Private amenities
- Access from main road
- Dual driveway access
- Semi-trailer access
- Located near shops & business services
- Located in busy complex
- Roller door access
- 10 car parking spaces
- 3 phase power
- Container height roller door
- Electric roller door
- Allocated parking
- Good internal racking height
- High bay lighting
- Complex located on a busy 4-way intersection
- 20 radial kilometers to Brisbane CBD
- Strategic Northside location
- Good access to Airport Precinct, Sunshine Coast & Gold Coast via Bruce Hwy & Gateway Motorway

## **LEASED**

Floor Area Suburb Address Property ID 631 Brendale 6/ 256 Leitchs Road 1087