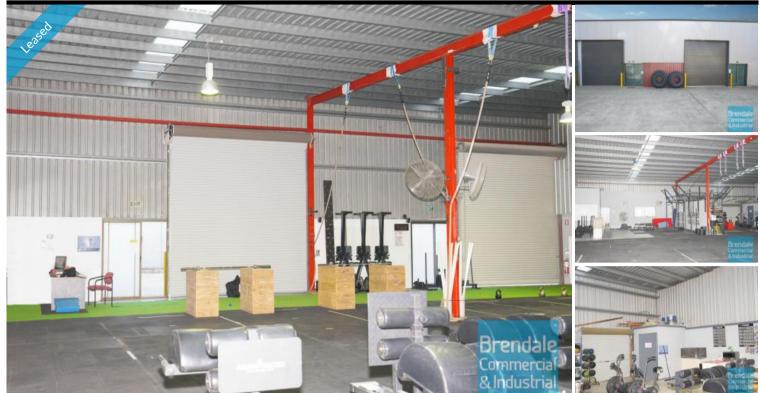

## 409M2 CLASSIC INDUSTRIAL OR STORAGE UNIT

- 409m2 total space
- Classic industrial or storage unit
- Price includes outgoings!
- Private amenities (including shower)
- Located in the Heart of Brendale
- 2 roller doors
- 4 car parking spaces
- General Industry zoning (GI)
- Good internal racking height
- High bay lighting
- Natural light in warehouse
- 20 radial kilometers to Brisbane CBD
- Strategic Northside location
- Good access to Airport Precinct, Sunshine Coast & Gold Coast via Bruce Hwy & Gateway Motorway

## **LEASED**

Floor Area Suburb Address 2/ 6 Le Property ID

409 Brendale 2/ 6 Leonard Crescent 1085