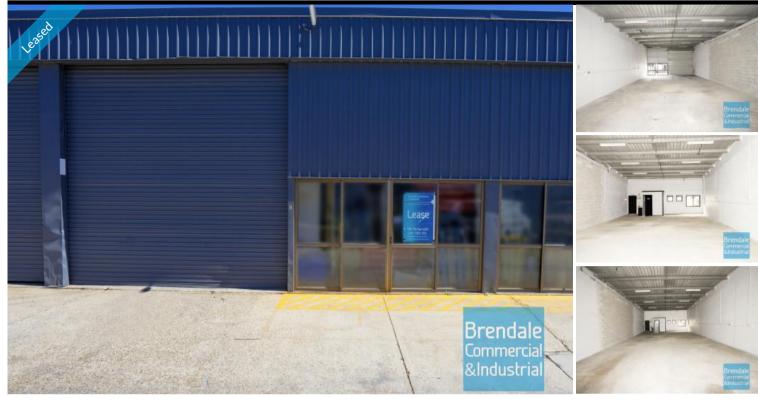

# **BRENDALE**168M2 CLASSIC INDUSTRIAL UNIT

- 168m2 total space
- Classic industrial or storage unit
- Neat industrial
- Freshly painted
- Private amenities
- Exterior hardstand/containers
- Fully fenced site
- Semi-trailer access
- Ample onsite parking
- 3 phase power
- General Industry zoning (GI)
- Well priced to suit the market
- Secure parking
- 20 radial kilometers to Brisbane CBD
- Strategic Northside location
- Good access to Airport Precinct, Sunshine Coast & Gold Coast via Bruce Hwy & Gateway Motorway

### **LEASED**

168 Brendale 1084