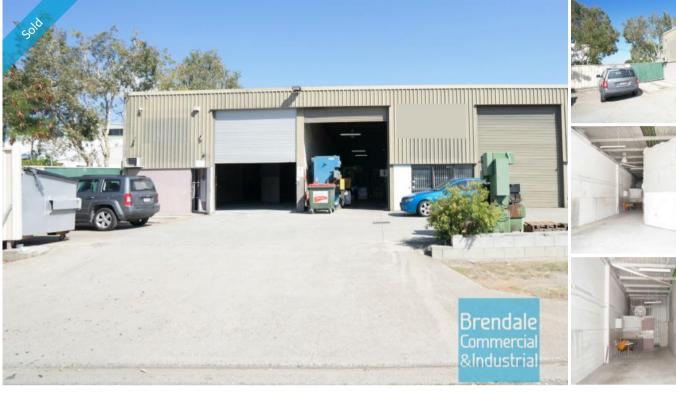

## 191M2 CLASSIC INDUSTRIAL OR STORAGE UNIT **EXCLUSIVE AGENCY**

- 191m2 total space
- Classic industrial or storage unit
- Direct driveway access into unit roller door
- 11m2 office area
- 180m2 warehouse space
- Small office area
- Private amenities (including shower)
- Dual driveway access
- Located in the Heart of Brendale
- Roller door access
- Ample onsite parking
- 3 phase power
- General Industry zoning (GI)
- Well priced to suit the market
- Easy parking in complex
- Available with or without the spray booth in place.
- 20 radial kilometers to Brisbane CBD
- Strategic Northside location
- Good access to Airport Precinct, Sunshine Coast & Gold Coast via Bruce Hwy & Gateway Motorway

### SOLD

Floor Area Suburb Brendale Address 6/16 Johnstone Road 1081 Property ID