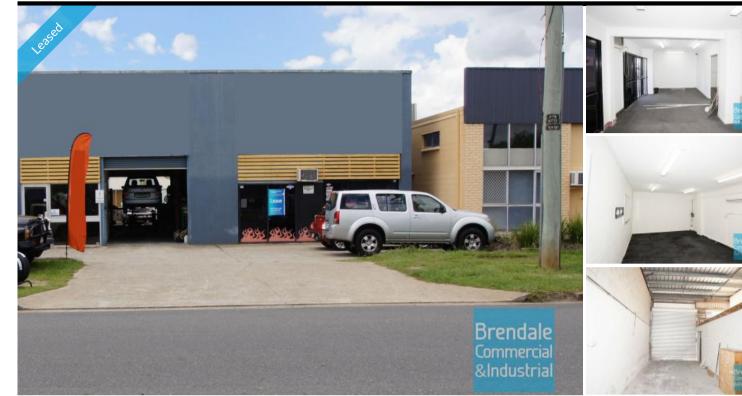

## LAWNTON 158M2 CLASSIC INDUSTRIAL UNIT EXCLUSIVE AGENCY

- 158m2 total space
- Classic industrial/ storage unit
- Shop front access
- 2 rear roller door access
- 3 phase power
- Mezzanine storage
- Rear goods access
- Reception area
- Air conditioned office
- Store room
- Good signage opportunities
- Ample onsite parking
- Strategic Northside location
- Moreton Bay Regional council is the second fastest growing area in Australia

#### **LEASED**

158 Lawnton 1075