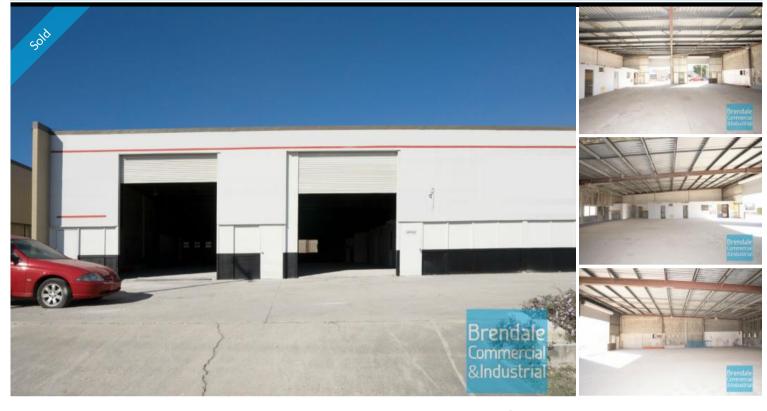

# 388M2 CLASSIC INDUSTRIAL WITH OFFICE EXCLUSIVE AGENCY

- 388m2 total space
- Classic industrial or storage unit
- 328m2 warehouse space
- 60m2 office area
- Air conditioned office
- Office fitout included
- Reception area
- Individual staff offices
- Private amenities (including shower)
- Dual driveway access
- Located in the Heart of Brendale
- 2 roller doors
- Ample onsite parking
- 3 phase power
- General Industry zoning (GI)
- Power upgraded to 100 AMP per phase
- Direct driveway to roller door access
- 20 radial kilometers to Brisbane CBD
- Strategic Northside location
- Good access to Airport Precinct, Sunshine Coast & Gold Coast via Bruce Hwy & Gateway Motorway

## SOLD

Floor Area 388
Suburb Brendale
Address 1&2/ 2 Belconnen Crescent
Property ID 1064