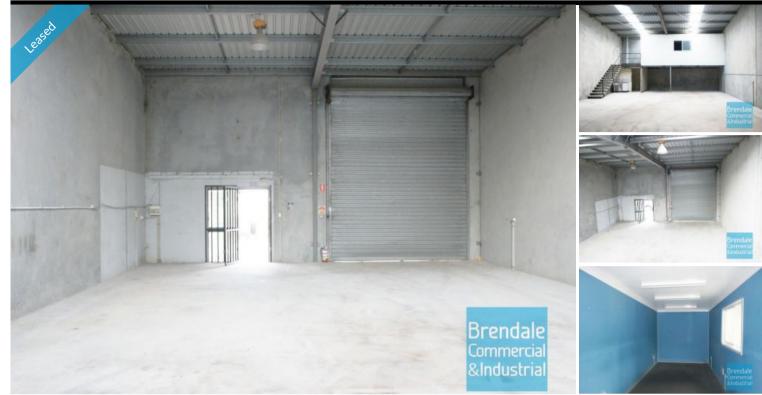

## BRENDALE 2/16 Kenworth Place 180M2 CLASSIC INDUSTRIAL UNIT EXCLUSIVE AGENCY

- 180m2 total space

- Tilt panel construction
- Classic industrial or storage unit
- Small office area
- Private amenities
- Fully fenced site
- Located in the Heart of Brendale
- Roller door access
- 2 car parking spaces
- General Industry zoning (GI)
- 20 radial kilometers to Brisbane CBD
- Strategic Northside location
- Good access to Airport Precinct, Sunshine Coast & Gold Coast via Bruce Hwy & Gateway Motorway