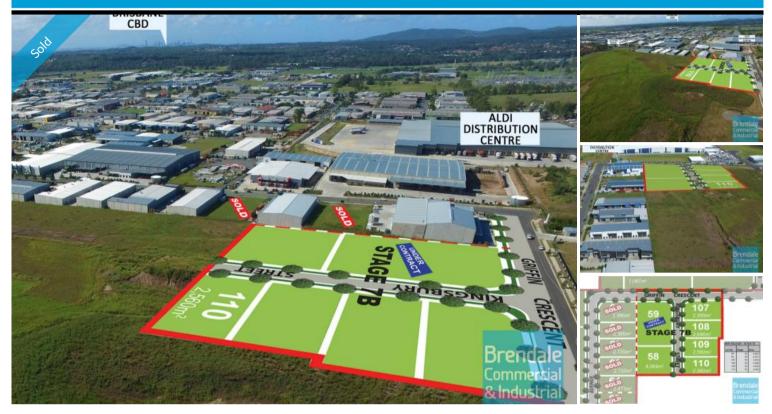

#### **BRENDALE**

110 Kingsbury Street

### 2.560M2 GI DEVELOPMENT LAND

- 2,560m2 of development land
- Industrial development land
- General Industry zoning (GI)
- Well priced to suit the market
- Ideal for Developer or Owner Occupier
- Regular shaped lot
- Fully serviced and ready for build
- Site adjacent available, if required
- Centrally located
- Walking distance to Railway Station
- 20 radial kilometers to Brisbane CBD
- Strategic Northside location
- Good access to Airport Precinct, Sunshine Coast & Gold Coast via Bruce Hwy & Gateway Motorway
- Need a larger space? Alternative sizes are available

## Sale

SOLD Floor Area Suburb **Brendale** Address 110 Kingsbury Street Property ID 1058