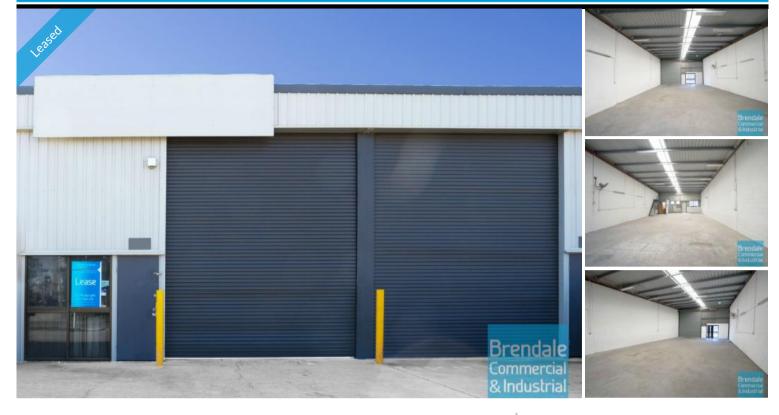

### 179M2 CLASSIC INDUSTRIAL OR STORAGE UNIT

- 179m2 warehouse space
- Washdown bay in place
- Direct driveway access to unit roller door (without turn)
- Classic industrial or storage unit
- Ideal for truck & trailer storage or workshop
- Private amenities
- Dual driveway access
- Located in the Heart of Brendale
- Roller door access
- Ample onsite parking
- 3 phase power
- General Industry zoning (GI)
- Well priced to suit the market
- 20 radial kilometers to Brisbane CBD
- Strategic Northside location
- Good access to Airport Precinct, Sunshine Coast & Gold Coast via Bruce Hwy & Gateway Motorway