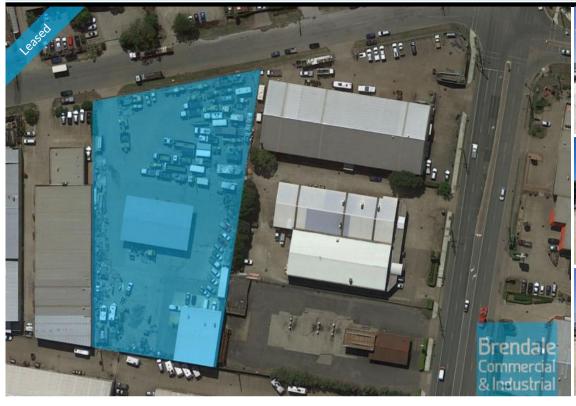

## 6.579M2 CONTRACTORS SITE YARD **EXCLUSIVE AGENCY**

- 6,579m2 freestanding site
- Rare large hardstand site
- Separate corporate office & workshop buildings
- General Industry zoning (GI)
- Located in the Heart of Brendale
- Ideal for civil contractors, transport companies & container storage
- Fully fenced site
- Semi-trailer access
- Warehouse & office buildings on site
- 617m2 total warehouse space on site
- 20 car parking spaces

#### **LEASED** Floor Area 727 Suburb Brendale Address 5 Duntroon Street Property ID 1054