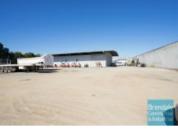

## 6.579M2 CONTRACTORS SITE YARD **EXCLUSIVE AGENCY**

- 6,579m2 freestanding site
- Rare large hardstand site
- Separate corporate office & workshop buildings
- General Industry zoning (GI)
- Located in the Heart of Brendale
- Ideal for civil contractors, transport companies & container storage
- Fully fenced site
- Semi-trailer access
- Warehouse & office buildings on site
- 617m2 total warehouse space on site
- 20 car parking spaces