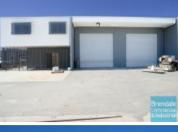

## BUILDING 1 (Corporate Office/ Warehouse)

- Newly constructed (less than 2 years old)
- Tilt panel construction
- Freshly painted ready to occupy
- 110m2 office area
- 300m2 warehouse space
- Air conditioned office
- Professional office space
- Boardroom & reception area
- 5 managers offices included
- Modern kitchenette & lunch room
- Private amenities (including shower)
- Comms Room
- Separate warehouse & office amenities
- Good internal racking height
- High bay lighting
- Natural light in warehouse
- 3 phase power & existing air compressor lines