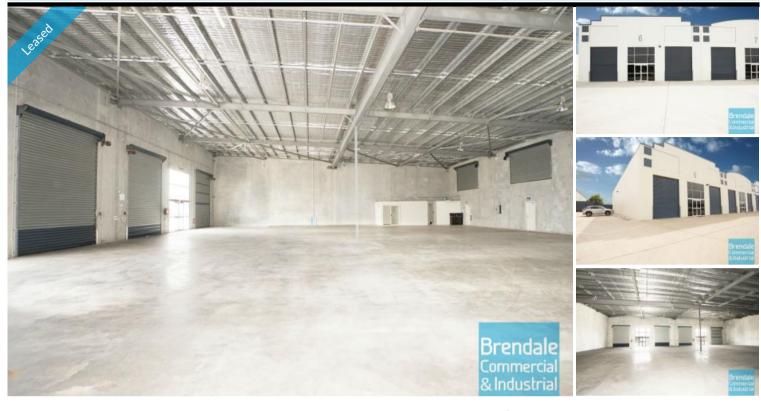

## 1000M2 MODERN INDUSTRIAL UNIT **EXCLUSIVE AGENCY**

- 1000m2 total space
- Tilt panel construction
- Modern complex
- Private kitchenette
- Disabled Toilet
- Dual driveway access
- Exterior hardstand/containers
- Semi-trailer access
- 4 roller doors
- 10 car parking spaces
- 3 phase power
- Container height roller door
- Electric roller door
- General Industry zoning (GI)
- Well priced to suit the market
- Good internal racking height
- High bay lighting
- Strategic Northside location
- Moreton Bay Regional council is the second fastest growing area in Australia

#### **LEASED** Floor Area 1000 Suburb Lawnton Address 8&9/31 Paisley Drive 1053 Property ID