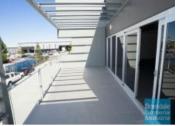

#### 504M2 MODERN TILT PANEL UNIT

- 504m2 total space
- Tilt panel construction
- 104m2 office area
- 400m2 warehouse space
- Air conditioned office
- First floor office
- Private kitchenette
- Private amenities
- Fully fenced site
- Semi-trailer access
- Located in the Heart of Brendale
- Roller door access
- 5 car parking spaces
- General Industry zoning (GI)
- Good internal racking height
- High bay lighting
- 20 radial kilometers to Brisbane CBD
- Strategic Northside location
- Good access to Airport Precinct, Sunshine Coast & Gold Coast via Bruce Hwy & Gateway Motorway