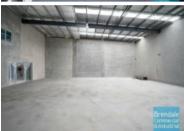

#### 504M2 MODERN TILT PANEL UNIT

- 504m2 total space
- Tilt panel construction
- 104m2 office area
- 400m2 warehouse space
- Air conditioned office
- First floor office
- Private kitchenette
- Private amenities
- Fully fenced site
- Semi-trailer access
- Located in the Heart of Brendale
- Roller door access
- 5 car parking spaces
- General Industry zoning (GI)
- Good internal racking height
- High bay lighting
- 20 radial kilometers to Brisbane CBD
- Strategic Northside location
- Good access to Airport Precinct, Sunshine Coast & Gold Coast via Bruce Hwy & Gateway Motorway