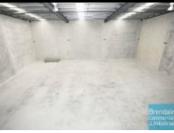

#### 504M2 MODERN TILT PANEL UNIT

- 504m2 total space
- Tilt panel construction
- 104m2 office area
- 400m2 warehouse space
- Air conditioned office
- First floor office
- Private kitchenette
- Private amenities
- Fully fenced site
- Semi-trailer access
- Located in the Heart of Brendale
- Roller door access
- 5 car parking spaces
- General Industry zoning (GI)
- Good internal racking height
- High bay lighting
- 20 radial kilometers to Brisbane CBD
- Strategic Northside location
- Good access to Airport Precinct, Sunshine Coast & Gold Coast via Bruce Hwy & Gateway Motorway