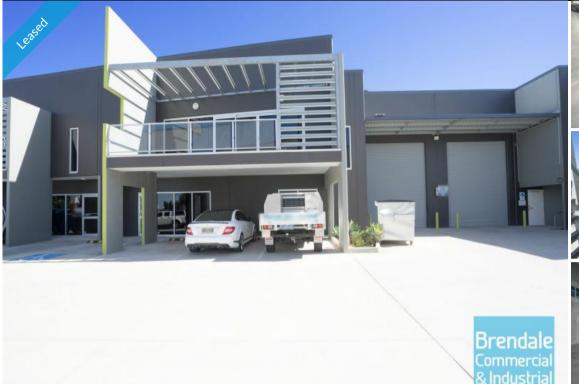

#### 504M2 MODERN TILT PANEL UNIT

- 504m2 total space
- Tilt panel construction
- 104m2 office area
- 400m2 warehouse space
- Air conditioned office
- First floor office
- Private kitchenette
- Private amenities
- Fully fenced site
- Semi-trailer access
- Located in the Heart of Brendale
- Roller door access
- 5 car parking spaces
- General Industry zoning (GI)
- Good internal racking height
- High bay lighting
- 20 radial kilometers to Brisbane CBD
- Strategic Northside location
- Good access to Airport Precinct, Sunshine Coast & Gold Coast via Bruce Hwy & Gateway Motorway

#### **LEASED** Floor Area 400 Suburb Brendale Address 3/14 French Avenue Property ID 1052