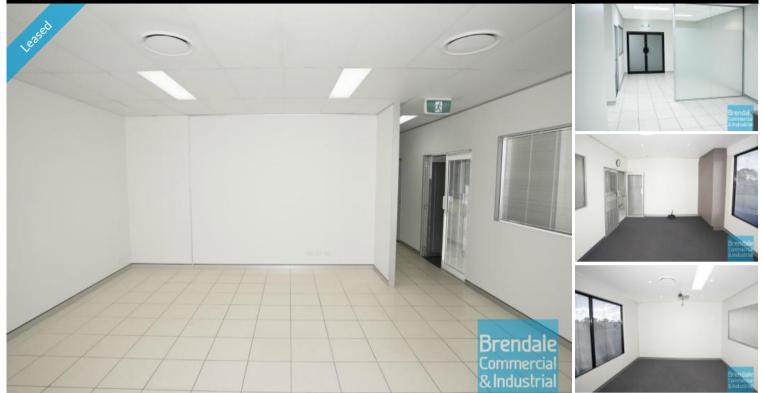

## **BRENDALE** 28/27 South Pine Road

121M2 OFFICE SUITE NEAR RAILWAY STATION EXCLUSIVE AGENCY

- 121m2 professional office suite
- Exceptional internet speed
- Well maintained tenancy
- 200m to Strathpine Railway Station
- Fully air conditioned office
- Professional office fitout included
- Corporate boardroom
- Dedicated reception area
- Managers offices
- Neat open plan office area
- Data rack included
- Acoustically sound-rated offices
- ADSL 2 data cabling
- Fibre optic connection available, if required
- Less than 100m to Telstra exchange
- Suspended ceiling
- Floor coverings included
- Data cabling included
- Blinds included
- Large windows
  Private kitchenette
- Private amenities
- Cafe located in complex
- 3 car parking spaces
- Undercover parking
- Allocated parking
- Store room and utility room
- 20 radial kilometers to Brisbane CBD - Strategic Northside location