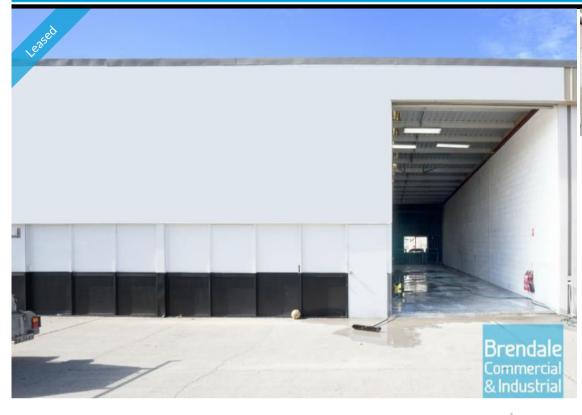

## 191M2 CLASSIC INDUSTRIAL UNIT EXCLUSIVE AGENCY

- 191m2 total space
- Classic industrial or storage unit
- Private amenities (including shower)
- Good/ maximum exposure
- Dual driveway access
- Corner Site
- Located in the Heart of Brendale
- Roller door access
- Ample onsite parking
- General Industry zoning (GI)
- Natural light in warehouse
- 20 radial kilometers to Brisbane CBD
- Strategic Northside location
- Good access to Airport Precinct, Sunshine Coast & Gold Coast via Bruce Hwy & Gateway Motorway

### Lease

Floor Area 191
Suburb Brendale
Address 3/2 Belconnen Crescent
Property ID 1047

**LEASED** 