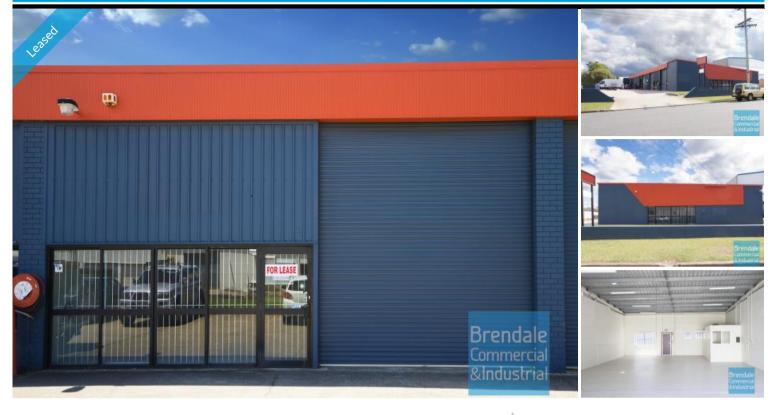

# 171M2 CLASSIC INDUSTRIAL OR STORAGE UNIT

- 171m2 total space
- Well maintained
- Freshly painted ready to occupy
- Classic industrial or storage unit
- Large windows
- Private Amenities
- Private kitchenette
- Roller door access
- 2 car parking spaces
- General industry zoning - Strategic Northside location
- Moreton Bay Regional council is the second fastest growing area in Australia

#### **LEASED** Floor Area 171 Suburb Lawnton Address 3/11 Walter Crescent Property ID 1046