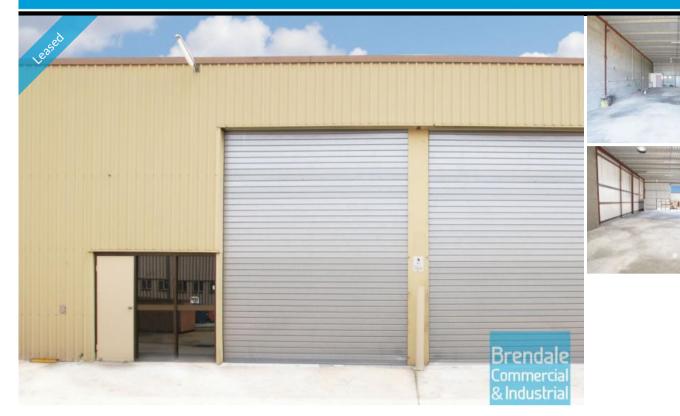

### 200M2 CLASSIC INDUSTRIAL UNIT

- 200m2 total space
- Classic industrial or storage unit
- 200m2 warehouse space
- Private amenities
- Located in the Heart of Brendale
- Roller door access
- Ample onsite parking
- General Industry zoning (GI)
- Well priced to suit the market
- 20 radial kilometers to Brisbane CBD
- Strategic Northside location
- Good access to Airport Precinct, Sunshine Coast & Gold Coast via Bruce Hwy & Gateway Motorway

#### **LEASED** Floor Area 200 Suburb Brendale Address 3/19 Moonbi Street 1044 Property ID