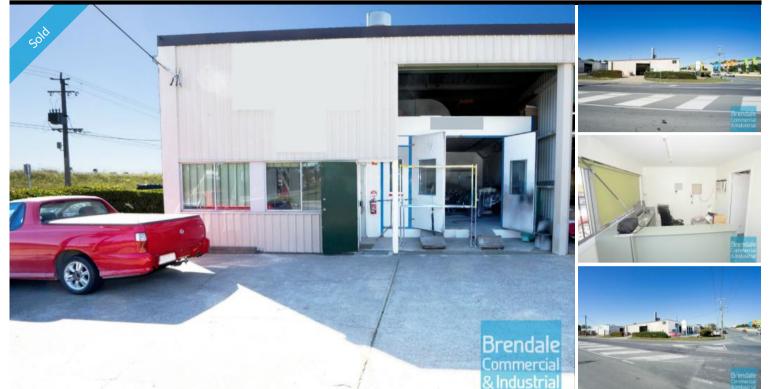

#### LAWNTON 186M2 CLASSIC INDUSTRIAL UNIT

- 186m2 total space
- Classic industrial or storage unit
- Office over two levels
- Private kitchenette
- Dual driveway access
- Corner Site
- Good/ maximum exposure
- 2 roller doors
- Ample onsite parking
- 3 phase power
- Mezzanine storage
- Personnel entry door
- Pole sign in complex
- Good signage opportunities
- High bay lighting
- Option: Existing spray booth can remain, if required
- Strategic Northside location

### 186 Lawnton

1043