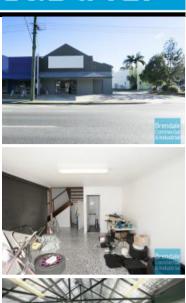

## GYMPIE ROAD FREESTANDING BUILDING **EXCLUSIVE AGENCY**

- Offers great presentation in the best location
- 350m2 internal space
- 885m2 total site
- Freestanding building
- Main road frontage
- Multiple roller door access
- Corner Site
- Ideal for trade retail, showroom or warehouse
- Also suitable for workshop or light servicing
- Tilt panel construction
- Well maintained
- Commercial zoning
- Showroom/ shop front access
- Rear goods access & store room
- 25m2 office area
- 260m2 warehouse space
- 30m2 mezzanine space
- Office overlooks warehouse
- Office over two levels
- Private kitchenette & lunch room
- Fitout can be configured to suit
- Good/ maximum exposure
- Illuminated signage
- 4 roller doors - 3 phase power
- Good internal racking height
- Natural light in warehouse
- Includes fully sealed epoxy flooring
- Strategic Northside location
- Moreton Bay Regional council is the second fastest growing area in Australia