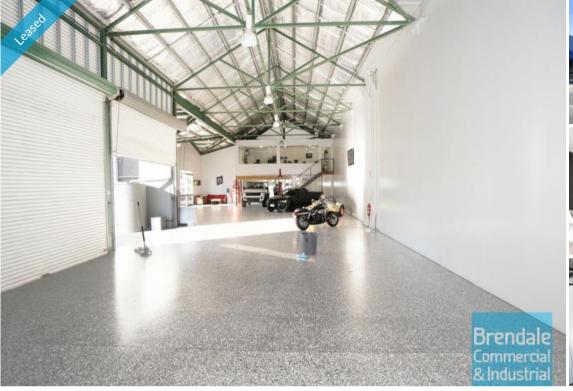

## GYMPIE ROAD FREESTANDING BUILDING **EXCLUSIVE AGENCY**

- Offers great presentation in the best location
- 350m2 internal space
- 885m2 total site
- Freestanding building
- Main road frontage
- Multiple roller door access
- Corner Site
- Ideal for trade retail, showroom or warehouse
- Also suitable for workshop or light servicing
- Tilt panel construction
- Well maintained
- Commercial zoning
- Showroom/ shop front access
- Rear goods access & store room
- 25m2 office area
- 260m2 warehouse space
- 30m2 mezzanine space
- Office overlooks warehouse
- Office over two levels
- Private kitchenette & lunch room
- Fitout can be configured to suit
- Good/ maximum exposure
- Illuminated signage
- 4 roller doors - 3 phase power
- Good internal racking height
- Natural light in warehouse
- Includes fully sealed epoxy flooring
- Strategic Northside location
- Moreton Bay Regional council is the second fastest growing area in Australia

#### **LEASED** Floor Area 315 Suburb Lawnton Address 638 Gympie Road Property ID 1030