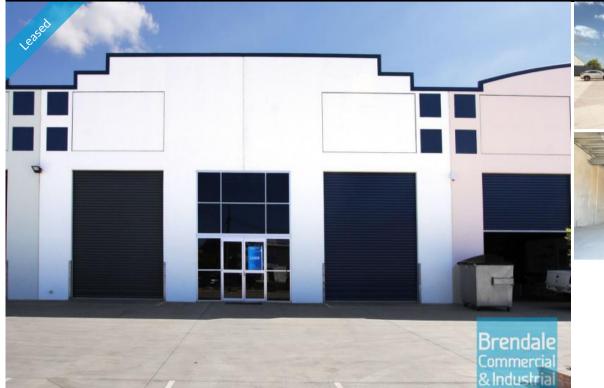

# 500M2 MODERN INDUSTRIAL UNIT EXCLUSIVE AGENCY

- 500m2 total space
- Tilt panel construction
- Modern complex
- Dual driveway access
- 2 roller doors
- 5 car parking spaces
- 3 phase power
- Electric roller door
- General Industry zoning (GI)
- Allocated parking
- Good internal racking height
- High bay lighting
- Natural light in warehouse
- Strategic Northside location
- Moreton Bay Regional council is the second fastest growing area in Australia