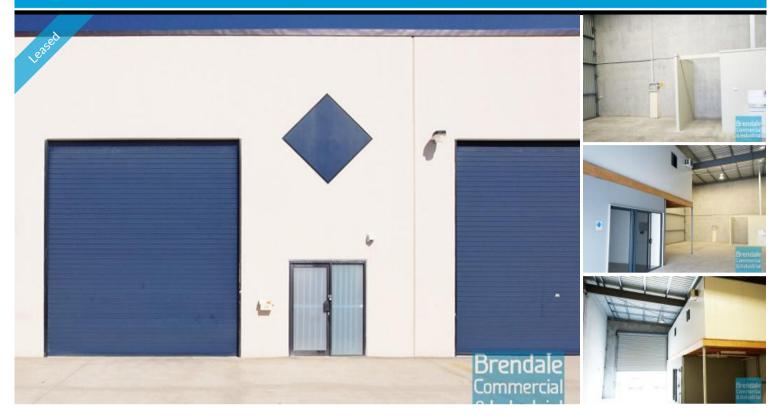

#### 201M2 CENTRAL BRENDALE INDUSTRIAL UNIT

- 201m2 total space
- Tilt panel construction
- Well maintained
- Modern complex
- Classic industrial or storage unit
- 65m2 office area
- 161m2 warehouse space
- Office over two levels
- Private amenities
- Located in the Heart of Brendale
- Roller door access
- Ample onsite parking
- Container height roller door
- General Industry zoning (GI)
- Container set down area
- 20 radial kilometers to Brisbane CBD
- Strategic North side location
- Good access to Airport Precinct, Sunshine Coast & Gold Coast via Bruce Hwy & Gateway Motorway