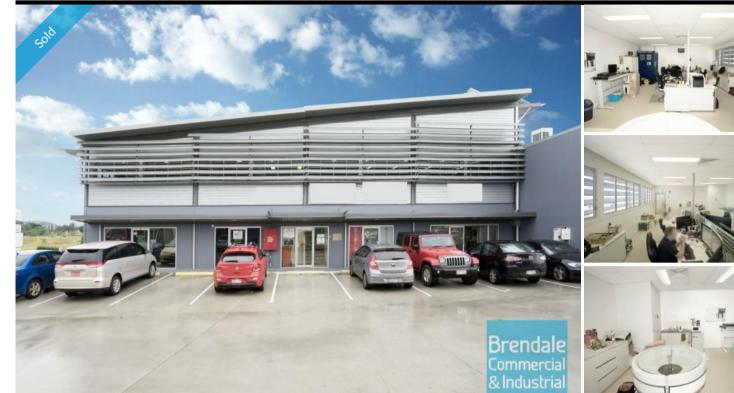

#### **BRENDALE** 53M2 CENTRAL BRENDALE OFFICE EXCLUSIVE AGENCY

- 53m2 office suite
- Tilt panel construction
- Modern complex
- Air conditioned office
- Clean open plan office area
- First floor office
- Suspended ceiling
- Floor coverings included
- Large windows
- Private kitchenette
- Access from main road
- Ample onsite parking
- 7 kw Solar system with 16 Kva battery pack included
- Fibre and NBN connections in place
- 20 radial kilometers to Brisbane CBD
- Strategic Northside location

- Good access to Airport Precinct, Sunshine Coast & Gold Coast via Bruce Hwy & Gateway Motorway

For more information or to arrange an inspection please call THE EXCLUSIVE AGENTS Stan Topp or Bill Mcilwraith of Brendale Commercial & Industrial