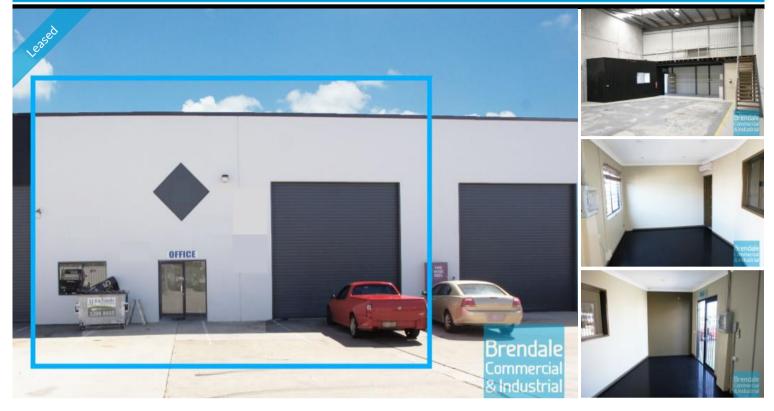

## **BRENDALE** 171M2 MODERN OFFICE/ WAREHOUSE

- 171m2 total space
- Modern complex
- Small office area
- Air conditioned office
- Disabled Toilet
- Located in busy complex
- Roller door access
- Ample onsite parking - 3 phase power
- Container height roller door
- Electric roller door
- Personnel entry door
- General Industry zoning (GI)
- Good internal racking height
- High bay lighting
- Natural light in warehouse
- 20 radial kilometers to Brisbane CBD
- Strategic Northside location
- Good access to Airport Precinct, Sunshine Coast & Gold Coast via Bruce Hwy & Gateway Motorway

# **LEASED**

Brendale 1021