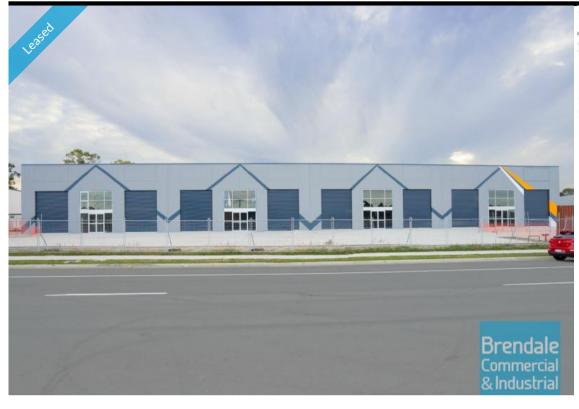

## 2,000M2 NEW INDUSTRIAL BUILDING EXCLUSIVE AGENCY

- 2,000m2 total space
- Tilt panel construction
- Newly constructed complex
- Freestanding building
- 75m2 office area
- 1,925m2 warehouse space
- Office over two levels
- Private amenities (including shower)
- Separate male & female toilets
- Exterior hardstand/containers
- Dual driveway access
- Semi-trailer access
- -8 roller doors
- Ample onsite parking
- General Industry zoning (GI)
- Allocated parking
- Good internal racking height
- High bay lighting
- Natural light in warehouse
- Strategic Northside location
- Moreton Bay Regional council is the second fastest growing area in Australia