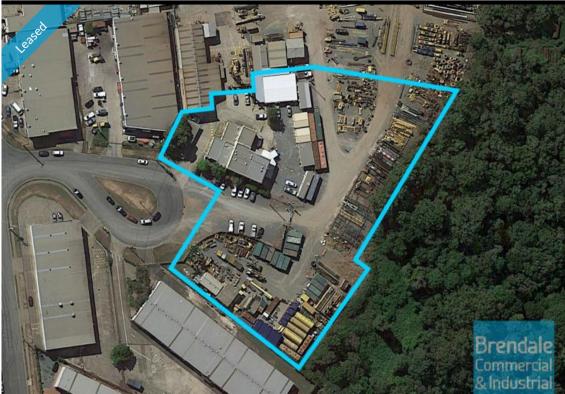

## LAWNTON 10,000M2 FENCED YARD + OFFICE EXCLUSIVE AGENCY

- 10,000m2 total site
- Fenced hardstand yard
- 300m2 office area
- Dual driveway access
- Exterior hardstand/ containers
- Semi-trailer access
- Ample onsite parking
- Light industry zoning
- Strategic Northside location
- Moreton Bay Regional council is the second fastest growing area in Australia