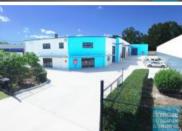

## 350M2 TILT PANEL OFFICE/ WAREHOUSE EXCLUSIVE AGENCY

- 350m2 total warehouse/ office space
- Tilt panel construction
- Well maintained tenancy
- Modern complex
- 30m2 office area
- Air conditioned office
- Suspended ceiling
- Floor coverings included
- Fibre optic data cabling included
- Private Kitchenette
- Private Amenities
- Fully fenced site
- Centrally located
- Roller door access
- 2 car parking spaces
- 3 phase power
- Allocated parking
- Shop front access
- Good internal racking height
- Semi-trailer access
- Pole sign in complex
- High bay lighting
- Natural light in warehouse
- Service Industry Zoning
- Well positioned in a modern building.
- Moreton Bay Regional council is the second fastest growing area in Australia
- Strategic Northside location