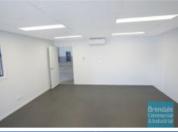

## 350M2 TILT PANEL OFFICE/ WAREHOUSE EXCLUSIVE AGENCY

- 350m2 total warehouse/ office space
- Tilt panel construction
- Well maintained tenancy
- Modern complex
- 30m2 office area
- Air conditioned office
- Suspended ceiling
- Floor coverings included
- Fibre optic data cabling included
- Private Kitchenette
- Private Amenities
- Fully fenced site
- Centrally located
- Roller door access
- 2 car parking spaces
- 3 phase power
- Allocated parking
- Shop front access
- Good internal racking height
- Semi-trailer access
- Pole sign in complex
- High bay lighting
- Natural light in warehouse
- Service Industry Zoning
- Well positioned in a modern building.
- Moreton Bay Regional council is the second fastest growing area in Australia
- Strategic Northside location