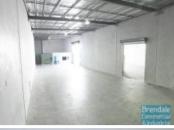

## 350M2 TILT PANEL OFFICE/ WAREHOUSE EXCLUSIVE AGENCY

- 350m2 total warehouse/ office space
- Tilt panel construction
- Well maintained tenancy
- Modern complex
- 30m2 office area
- Air conditioned office
- Suspended ceiling
- Floor coverings included
- Fibre optic data cabling included
- Private Kitchenette
- Private Amenities
- Fully fenced site
- Centrally located
- Roller door access
- 2 car parking spaces
- 3 phase power
- Allocated parking
- Shop front access
- Good internal racking height
- Semi-trailer access
- Pole sign in complex
- High bay lighting
- Natural light in warehouse
- Service Industry Zoning
- Well positioned in a modern building.
- Moreton Bay Regional council is the second fastest growing area in Australia
- Strategic Northside location