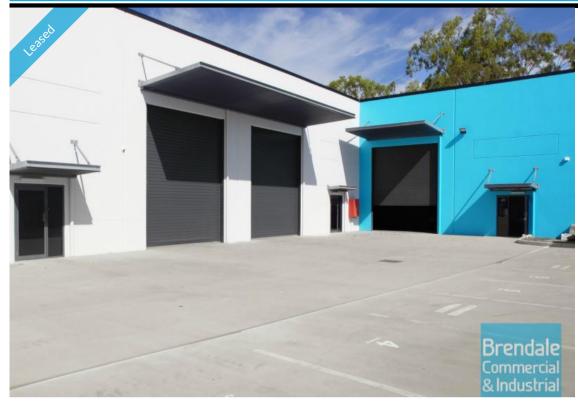

## 350M2 TILT PANEL OFFICE/ WAREHOUSE EXCLUSIVE AGENCY

- 350m2 total warehouse/ office space
- Tilt panel construction
- Well maintained tenancy
- Modern complex
- 30m2 office area
- Air conditioned office
- Suspended ceiling
- Floor coverings included
- Fibre optic data cabling included
- Private Kitchenette
- Private Amenities
- Fully fenced site
- Centrally located
- Roller door access
- 2 car parking spaces
- 3 phase power
- Allocated parking
- Shop front access
- Good internal racking height
- Semi-trailer access
- Pole sign in complex
- High bay lighting
- Natural light in warehouse
- Service Industry Zoning
- Well positioned in a modern building.
- Moreton Bay Regional council is the second fastest growing area in Australia
- Strategic Northside location