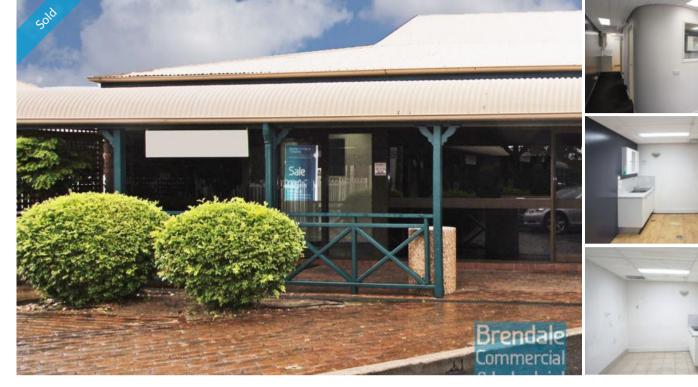

# ALBANY CREEK 66M2 RETAIL SHOP, OFFICE OR MEDICAL EXCLUSIVE AGENCY

- 66m2 retail shop
- Ideal retail shop, office or medical suite
- Freshly painted ready to occupy
- Air conditioned office
- Office fitout included
- Reception area
- 3 offices (all with sinks)
- Suspended ceiling
- Floor coverings included
- Private kitchenette
- Lunch room area
- $\hbox{- Private amenities (including showers)}\\$
- Main road frontage
- Dual driveway access
- Located near shops & business services
- Located in busy complex
- $\hbox{-}\,2\,car\,parking\,spaces$
- Shop front access
- Close to Aldi Supermarket & busy hairdresser
- Located near medical services (chemist, doctors surgery & physiotherapist)
- Strategic Northside location
- Previously a beauty clinic