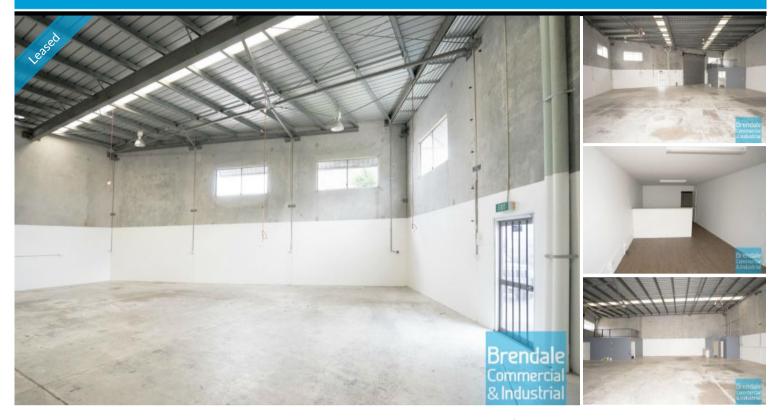

# 285M2 TILT PANEL INDUSTRIAL EXCLUSIVE AGENCY

- 285m2 total space
- Tilt panel construction
- Small office area
- Classic industrial or storage unit
- Fully fenced site
- Located in the Heart of Brendale
- Roller door access
- 4 car parking spaces
- 3 phase power
- General Industry zoning (GI)
- Easy parking in complex
- $\hbox{-} \operatorname{\mathsf{Good}} \operatorname{\mathsf{internal}} \operatorname{\mathsf{racking}} \operatorname{\mathsf{height}}$
- High bay lighting
- Natural light in warehouse
- 20 radial kilometers to Brisbane CBD  $\,$
- Strategic Northside location
- Good access to Airport Precinct, Sunshine Coast & Gold Coast via Bruce Hwy & Gateway Motorway
- Alternative sizes are available