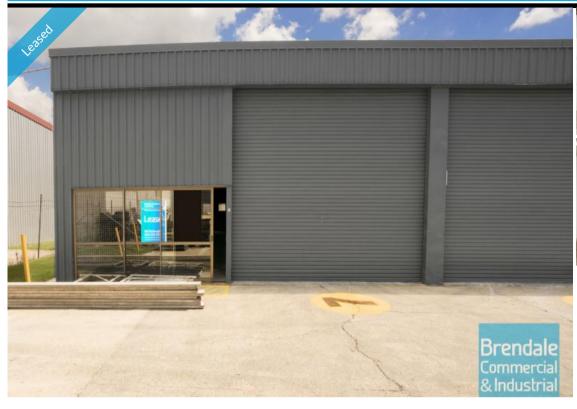

## **BRENDALE**168M2 CLASSIC INDUSTRIAL UNIT

- 168m2 total space
- Classic industrial or storage unit
- Private amenities
- Exterior hardstand/containers
- Fully fenced site
- Semi-trailer access
- Ample onsite parking
- 3 phase power
- General Industry zoning (GI)
- Well priced to suit the market
- Secure parking
- 20 radial kilometers to Brisbane CBD
- Strategic Northside location
- Good access to Airport Precinct, Sunshine Coast & Gold Coast via Bruce Hwy & Gateway Motorway

### **LEASED**

0 Brendale 1010