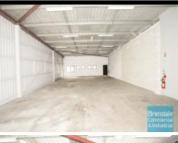

## **BRENDALE**168M2 CLASSIC INDUSTRIAL UNIT

- 168m2 total space
- Classic industrial or storage unit
- Private amenities
- Exterior hardstand/containers
- Fully fenced site
- Semi-trailer access
- Ample onsite parking
- 3 phase power
- General Industry zoning (GI)
- Well priced to suit the market
- Secure parking
- 20 radial kilometers to Brisbane CBD
- Strategic Northside location
- Good access to Airport Precinct, Sunshine Coast & Gold Coast via Bruce Hwy & Gateway Motorway