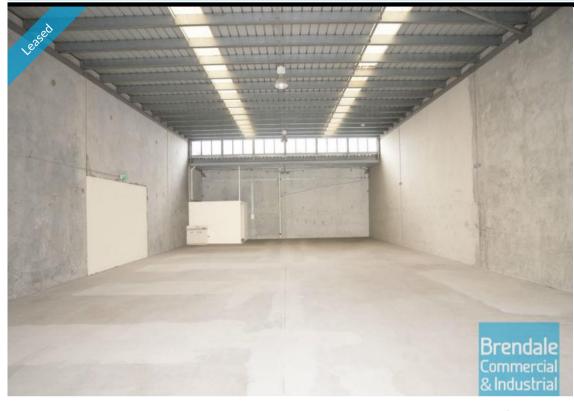

### 285M2 TILT PANEL INDUSTRIAL

- 285m2 total space
- Tilt panel construction
- Classic industrial or storage unit
- Fully fenced site
- Located in the Heart of Brendale
- Roller door access
- 3 car parking spaces
- 3 phase power
- General Industry zoning (GI)
- Easy parking in complex
- Good internal racking height
- High bay lighting
- Natural light in warehouse
- 20 radial kilometers to Brisbane CBD
- Strategic Northside location
- Good access to Airport Precinct, Sunshine Coast & Gold Coast via Bruce Hwy & Gateway Motorway
- Alternative sizes are available