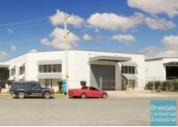

# 322M2 MODERN INDUSTRIAL UNIT **EXCLUSIVE AGENCY**

- 322m2 total space
- Tilt panel construction
- Classic industrial or storage unit
- Freshly painted ready to occupy
- 44m2 office area
- 278m2 warehouse space
- 2,000m2 total site
- Air conditioned office
- Office over two levels
- Located in the Heart of Brendale
- Dual driveway access
- Exterior hardstand/containers
- Fully fenced site
- Semi-trailer access
- Roller door access
- 3 car parking spaces
- 3 phase power
- Electric roller door
- General Industry zoning (GI)
- Awnings over roller doors
- Easy parking in complex
- Good internal racking height
- High bay lighting
- Natural light in warehouse
- 20 radial kilometers to Brisbane CBD
- Strategic Northside location
- Good access to Airport Precinct, Sunshine Coast & Gold Coast via Bruce Hwy & Gateway Motorway