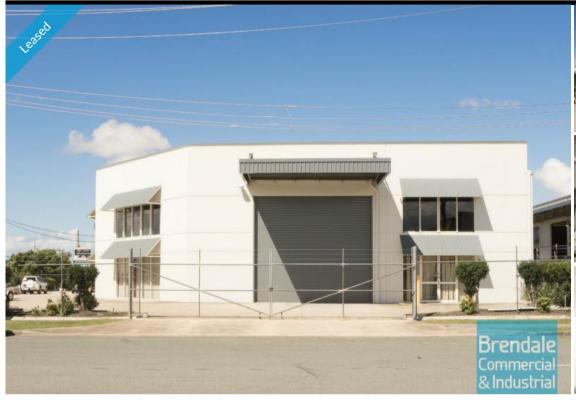

# 322M2 MODERN INDUSTRIAL UNIT **EXCLUSIVE AGENCY**

- 322m2 total space
- Tilt panel construction
- Classic industrial or storage unit
- Freshly painted ready to occupy
- 44m2 office area
- 278m2 warehouse space
- 2,000m2 total site
- Air conditioned office
- Office over two levels
- Located in the Heart of Brendale
- Dual driveway access
- Exterior hardstand/containers
- Fully fenced site
- Semi-trailer access
- Roller door access
- 3 car parking spaces
- 3 phase power
- Electric roller door
- General Industry zoning (GI)
- Awnings over roller doors
- Easy parking in complex
- Good internal racking height
- High bay lighting
- Natural light in warehouse
- 20 radial kilometers to Brisbane CBD
- Strategic Northside location
- Good access to Airport Precinct, Sunshine Coast & Gold Coast via Bruce Hwy & Gateway Motorway

#### **LEASED** Floor Area Suburb Brendale Address A/23 Duntroon Street Property ID 1005