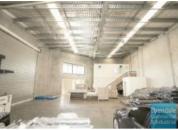

# 322M2 MODERN INDUSTRIAL UNIT **EXCLUSIVE AGENCY**

- 322m2 total space
- Tilt panel construction
- Classic industrial or storage unit
- Freshly painted ready to occupy
- 44m2 office area
- 278m2 warehouse space
- 2,000m2 total site
- Air conditioned office
- Office over two levels
- Located in the Heart of Brendale
- Dual driveway access
- Exterior hardstand/containers
- Fully fenced site
- Semi-trailer access
- Roller door access
- 3 car parking spaces
- 3 phase power
- Electric roller door
- General Industry zoning (GI)
- Awnings over roller doors
- Easy parking in complex
- Good internal racking height
- High bay lighting
- Natural light in warehouse
- 20 radial kilometers to Brisbane CBD
- Strategic Northside location
- Good access to Airport Precinct, Sunshine Coast & Gold Coast via Bruce Hwy & Gateway Motorway