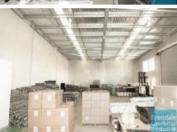

# 322M2 MODERN INDUSTRIAL UNIT **EXCLUSIVE AGENCY**

- 322m2 total space
- Tilt panel construction
- Classic industrial or storage unit
- Freshly painted ready to occupy
- 44m2 office area
- 278m2 warehouse space
- 2,000m2 total site
- Air conditioned office
- Office over two levels
- Located in the Heart of Brendale
- Dual driveway access
- Exterior hardstand/containers
- Fully fenced site
- Semi-trailer access
- Roller door access
- 3 car parking spaces
- 3 phase power
- Electric roller door
- General Industry zoning (GI)
- Awnings over roller doors
- Easy parking in complex
- Good internal racking height
- High bay lighting
- Natural light in warehouse
- 20 radial kilometers to Brisbane CBD
- Strategic Northside location
- Good access to Airport Precinct, Sunshine Coast & Gold Coast via Bruce Hwy & Gateway Motorway