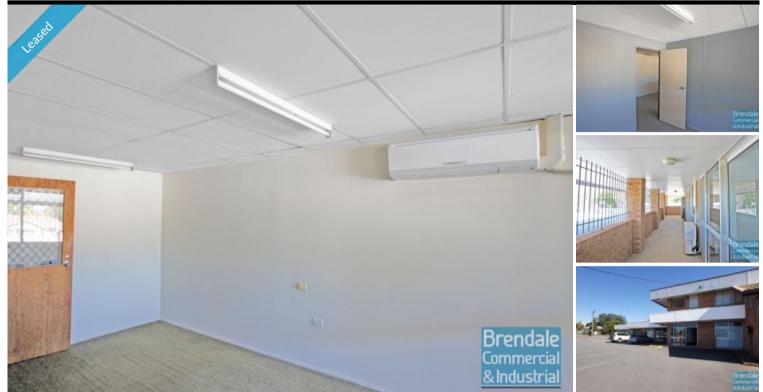

### LAWNTON Suite 8/2 Ebert Parade 180M2 FIRST FLOOR OFFICE EXCLUSIVE AGENCY

- 180m2 private first floor office
- Excellent value office space
- 50m2 private balcony
- Very well priced to suit the current market
- Price excludes outgoings
- Air conditioning throughout
- Office fitout included
- Suspended ceiling, carpeted
- Private kitchenette within tenancy
- Private amenities within tenancy (separate male & female)
- Large windows & plenty of natural light
- Ample on site parking
- Well located directly opposite Lawnton railway station
- Moreton Bay Regional council is the second fastest growing area in Australia
- Strategic Northside location
- Price including outgoings approx. \$26,400