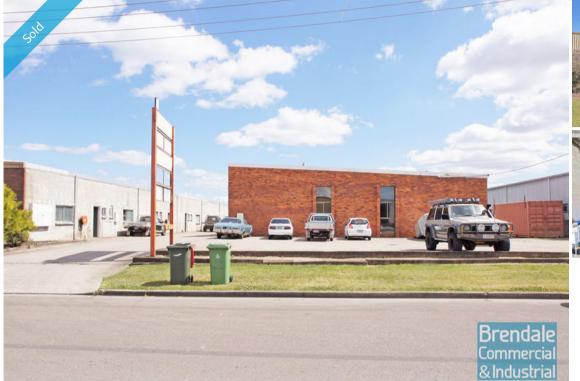

## **Brendale Commercial & Industrial**

BRENDALE Unit 2/3 Belconnen Crescent 184M2 CLASSIC INDUSTRIAL UNIT EXCLUSIVE AGENCY

- 184m2 total space

- Classic industrial or storage unit
- 14m2 office area
- 170m2 warehouse space
- Small office area
- Private amenities (including shower)
- Located in the Heart of Brendale
- Roller door access
- Ample onsite parking
- 3 phase power
- General Industry zoning (GI)
- 20 radial kilometers to Brisbane CBD
- Strategic Northside location
- Good access to Airport Precinct, Sunshine Coast & Gold Coast via Bruce Hwy & Gateway Motorway