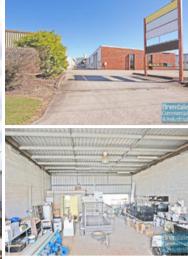

## **Brendale Commercial & Industrial**

BRENDALE Unit 2/3 Belconnen Crescent 184M2 CLASSIC INDUSTRIAL UNIT EXCLUSIVE AGENCY

- 184m2 total space

- Classic industrial or storage unit
- 14m2 office area
- 170m2 warehouse space
- Small office area
- Private amenities (including shower)
- Located in the Heart of Brendale
- Roller door access
- Ample onsite parking
- 3 phase power
- General Industry zoning (GI)
- 20 radial kilometers to Brisbane CBD
- Strategic Northside location
- Good access to Airport Precinct, Sunshine Coast & Gold Coast via Bruce Hwy & Gateway Motorway