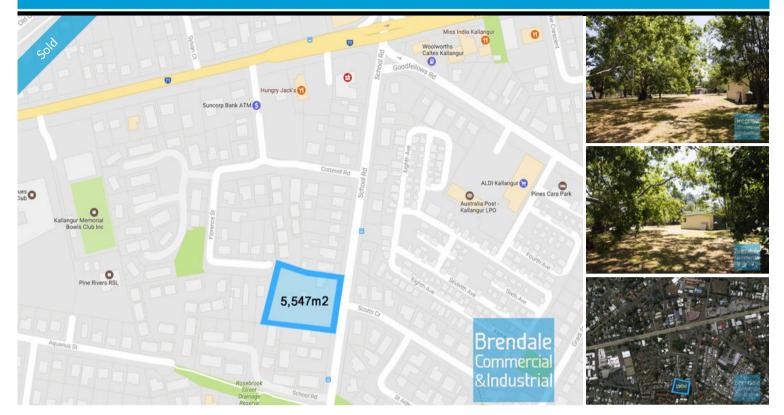

#### **KALLANGUR**

79-85 School Road

## 5.547M2 DEVELOPMENT LAND **EXCLUSIVE AGENCY**

- 5,547m2 of development land
- Ideal townhouse development site
- Estimated area for 32 townhouses
- Small holding income
- Two street access
- Good frontage width to School Road
- Regular shaped allotment ideal for development
- 850m from brand new Kallangur Railway Station
- Close to the New University of the Sunshine Coast precinct
- One station train ride to the new university precinct
- Close to shops, cafes and amenities of busy Anzac Avenue
- 400m to Kallangur State School
- Strategic Northside location
- Moreton Bay Regional council is the second fastest growing area in Australia