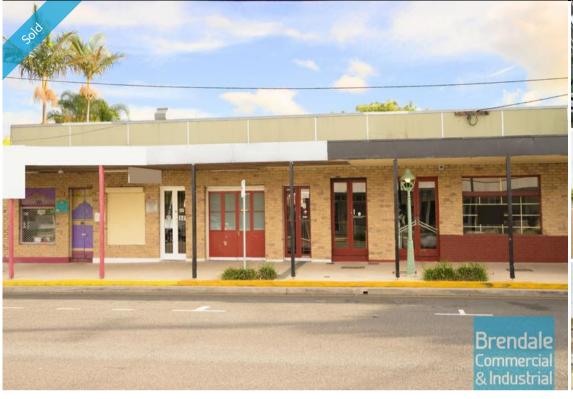

## 869M2 DEVELOPMENT LAND **EXCLUSIVE AGENCY**

- 869m2 of development land
- Current zoning allows 4 storey development
- Residential development land
- 13km from Brisbane CBD
- Area dubbed the "New Nundah" by the Courier Mail
- Existing commercial shops on site
- 3 Commercial tenancies with holding income
- Ideally located next to the Zillmere Railway Station
- Site is across two lots
- Regular shaped block ideal for development
- First time on market in more than 45 years
- Ideal location for apartments next to transport hub
- Join Brisbane's development boom
- Precedent for successful apartments directly opposite site
- Excellent location just off busy road, next to station
- Within the Zillmere commercial area, adjacent to banks, shops & cafes
- Signage can be seen from main road
- Strategic Northside location
- Growth Suburb currently undergoing rejuvenation
- Buy now before the suburb booms

#### Sale

SOLD Floor Area Suburb Zillmere Address 433 Zillmere Road Property ID 993