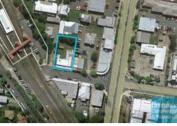

## 869M2 DEVELOPMENT LAND **EXCLUSIVE AGENCY**

- 869m2 of development land
- Current zoning allows 4 storey development
- Residential development land
- 13km from Brisbane CBD
- Area dubbed the "New Nundah" by the Courier Mail
- Existing commercial shops on site
- 3 Commercial tenancies with holding income
- Ideally located next to the Zillmere Railway Station
- Site is across two lots
- Regular shaped block ideal for development
- First time on market in more than 45 years
- Ideal location for apartments next to transport hub
- Join Brisbane's development boom
- Precedent for successful apartments directly opposite site
- Excellent location just off busy road, next to station
- Within the Zillmere commercial area, adjacent to banks, shops & cafes
- Signage can be seen from main road
- Strategic Northside location
- Growth Suburb currently undergoing rejuvenation
- Buy now before the suburb booms