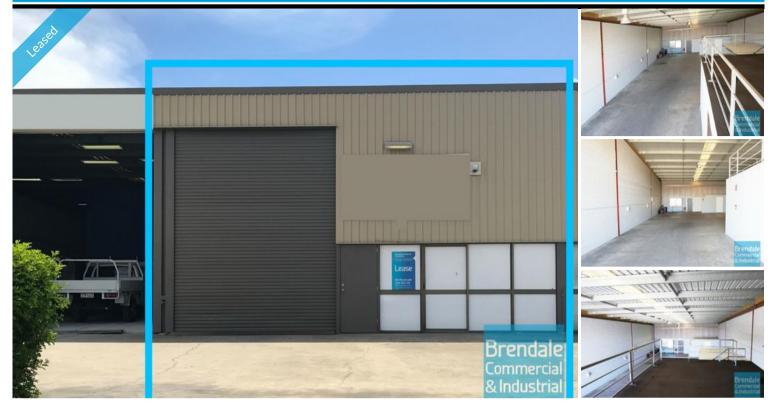

### **BRENDALE** 191M2 CLASSIC INDUSTRIAL UNIT

- 191m2 total space
- Classic industrial or storage unit
- Small office area
- Private amenities
- Roller door access
- Private kitchenette
- Ample onsite parking
- 3 phase power
- Mezzanine storage
- General Industry zoning (GI)
- Natural light in warehouse
- Unit facing road
- 20 radial kilometers to Brisbane CBD
- Strategic Northside location
- Good access to Airport Precinct, Sunshine Coast & Gold Coast via Bruce Hwy & Gateway Motorway

## **LEASED**

Brendale Property ID 964