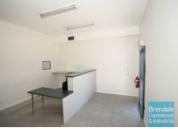

#### 497M2 MODERN INDUSTRIAL WORKSHOP

- 497m2 total space
- Tilt panel construction
- Well maintained
- 67m2 office area
- $\hbox{-}\,400m2\,ware house\,space$
- 30m2 mezzanine space
- Office fit-out included
- Air conditioned officePrivate amenities
- Access from main road
- Roller door access
- $\hbox{-} 7\,car\,parking\,spaces$
- 3 phase power
- Electric roller door
- General industry zoning
- Allocated parking
- Natural light in warehouse
- High bay lighting
- $\hbox{-}\, \mathsf{Good}\, \mathsf{internal}\, \mathsf{racking}\, \mathsf{height}$
- 400 amps per Phase
- 20 radial kilometers to Brisbane CBD
- Strategic Northside location
- Good access to Airport Precinct, Sunshine Coast & Gold Coast via Bruce Hwy & Gateway Motorway