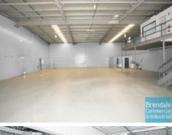

#### 497M2 MODERN INDUSTRIAL WORKSHOP

- 497m2 total space
- Tilt panel construction
- Well maintained
- 67m2 office area
- $\hbox{-}\,400m2\,ware house\,space$
- 30m2 mezzanine space
- Office fit-out included
- Air conditioned officePrivate amenities
- Access from main road
- Roller door access
- $\hbox{-} 7\,car\,parking\,spaces$
- 3 phase power
- Electric roller door
- General industry zoning
- Allocated parking
- Natural light in warehouse
- High bay lighting
- $\hbox{-}\, \mathsf{Good}\, \mathsf{internal}\, \mathsf{racking}\, \mathsf{height}$
- 400 amps per Phase
- 20 radial kilometers to Brisbane CBD
- Strategic Northside location
- Good access to Airport Precinct, Sunshine Coast & Gold Coast via Bruce Hwy & Gateway Motorway