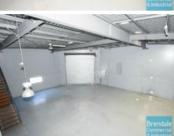

#### 497M2 MODERN INDUSTRIAL WORKSHOP

- 497m2 total space
- Tilt panel construction
- Well maintained
- 67m2 office area
- $\hbox{-}\,400m2\,ware house\,space$
- 30m2 mezzanine space
- Office fit-out included
- Air conditioned officePrivate amenities
- Access from main road
- Roller door access
- $\hbox{-} 7\,car\,parking\,spaces$
- 3 phase power
- Electric roller door
- General industry zoning
- Allocated parking
- Natural light in warehouse
- High bay lighting
- $\hbox{-}\, \mathsf{Good}\, \mathsf{internal}\, \mathsf{racking}\, \mathsf{height}$
- 400 amps per Phase
- 20 radial kilometers to Brisbane CBD
- Strategic Northside location
- Good access to Airport Precinct, Sunshine Coast & Gold Coast via Bruce Hwy & Gateway Motorway