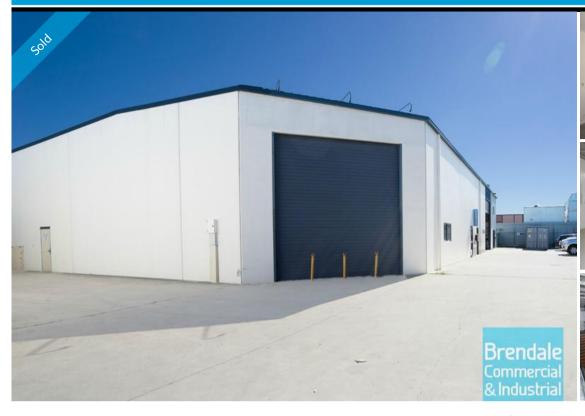

#### 497M2 MODERN INDUSTRIAL WORKSHOP

- 497m2 total space
- Tilt panel construction
- Well maintained
- 67m2 office area
- $\hbox{-}\,400m2\,ware house\,space$
- 30m2 mezzanine space
- Office fit-out included
- Air conditioned officePrivate amenities
- Access from main road
- Roller door access
- $\hbox{-} 7\,car\,parking\,spaces$
- 3 phase power
- Electric roller door
- General industry zoning
- Allocated parking
- Natural light in warehouse
- High bay lighting
- $\hbox{-}\, \mathsf{Good}\, \mathsf{internal}\, \mathsf{racking}\, \mathsf{height}$
- 400 amps per Phase
- 20 radial kilometers to Brisbane CBD
- Strategic Northside location
- Good access to Airport Precinct, Sunshine Coast & Gold Coast via Bruce Hwy & Gateway Motorway