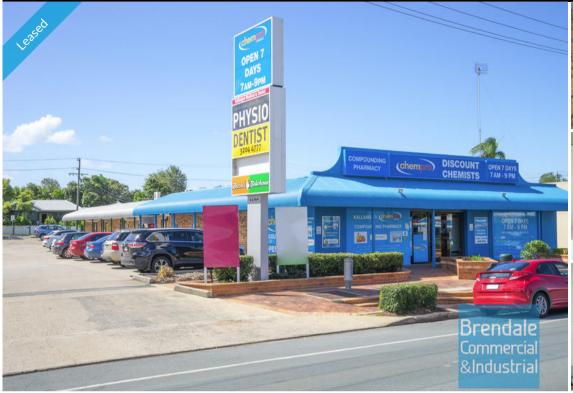

#### 80M2 RETAIL SHOP, MEDICAL OR OFFICE

- -80m2 total space
- Ideal medical suite, office or retail shop
- Office fitout included
- Centrally located
- Ample onsite parking
- Easy parking in complex
- Pole sign in complex
- Positioned directly beside the chemist
- Strategic Northside location
- Moreton Bay Regional council is the second fastest growing area in Australia

## LEASED 80 Kallangur

Suburb Kallangur Address 2/1420 Anzac Avenue Property ID 954