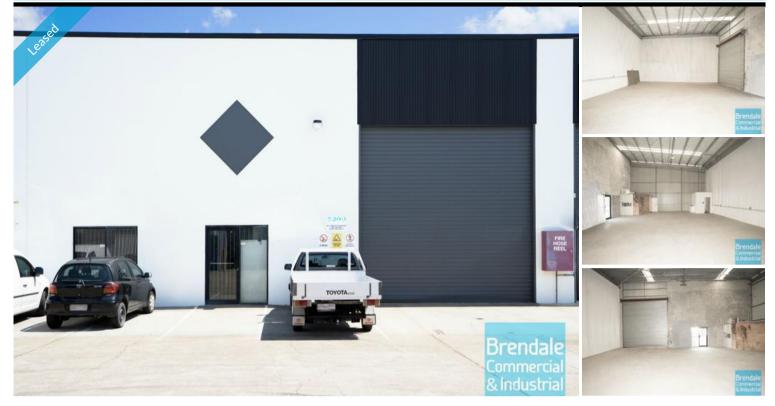

## BRENDALE 171M2 TILT PANEL INDUSTRIAL UNIT

- 171m2 total space
- Tilt panel construction
- Well maintained
- Classic industrial or storage unit
- Small office area
- Disabled Toilet
- Private kitchenette
- Located in busy complex
- Roller door access
- Ample onsite parking
- General Industry 2 zoning (GI2)
- $\hbox{-}\, \mathsf{Good}\, \mathsf{internal}\, \mathsf{racking}\, \mathsf{height}$
- High bay lighting
- Natural light in warehouse
- 20 radial kilometers to Brisbane CBD
- $\hbox{-}\, Strategic\, North side \, location$
- Good access to Airport Precinct, Sunshine Coast & Gold Coast via Bruce Hwy & Gateway Motorway