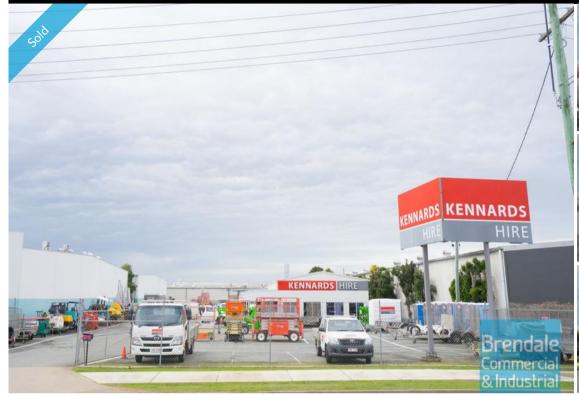

## 3.000M2 MAIN ROAD DEVELOPMENT SITE **EXCLUSIVE AGENCY**

- 3,000m2 total site
- Commercial development land
- Tenanted investment
- Current net rental \$94,000 pa
- Freestanding building
- Main road frontage
- Fully fenced site
- Occupy entire site
- Ideal for trade retail
- 50m2 office area
- 250m2 warehouse space
- Exterior hardstand/containers
- Semi-trailer access
- Located in the Heart of Brendale
- 2 roller doors
- Ample onsite parking
- Ideal for Developer or Owner Occupier
- 20 radial kilometers to Brisbane CBD
- Strategic Northside location
- Good access to Airport Precinct, Sunshine Coast & Gold Coast via Bruce Hwy & Gateway Motorway