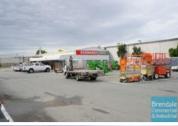

## 3.000M2 MAIN ROAD DEVELOPMENT SITE **EXCLUSIVE AGENCY**

- 3,000m2 total site
- Commercial development land
- Tenanted investment
- Current net rental \$94,000 pa
- Freestanding building
- Main road frontage
- Fully fenced site
- Occupy entire site
- Ideal for trade retail
- 50m2 office area
- 250m2 warehouse space
- Exterior hardstand/containers
- Semi-trailer access
- Located in the Heart of Brendale
- 2 roller doors
- Ample onsite parking
- Ideal for Developer or Owner Occupier
- 20 radial kilometers to Brisbane CBD
- Strategic Northside location
- Good access to Airport Precinct, Sunshine Coast & Gold Coast via Bruce Hwy & Gateway Motorway