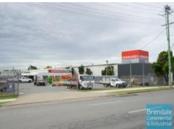

## 3.000M2 MAIN ROAD DEVELOPMENT SITE **EXCLUSIVE AGENCY**

- 3,000m2 total site
- Commercial development land
- Tenanted investment
- Current net rental \$94,000 pa
- Freestanding building
- Main road frontage
- Fully fenced site
- Occupy entire site
- Ideal for trade retail
- 50m2 office area
- 250m2 warehouse space
- Exterior hardstand/containers
- Semi-trailer access
- Located in the Heart of Brendale
- 2 roller doors
- Ample onsite parking
- Ideal for Developer or Owner Occupier
- 20 radial kilometers to Brisbane CBD
- Strategic Northside location
- Good access to Airport Precinct, Sunshine Coast & Gold Coast via Bruce Hwy & Gateway Motorway