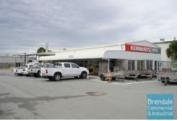

## 3.000M2 MAIN ROAD DEVELOPMENT SITE **EXCLUSIVE AGENCY**

- 3,000m2 total site
- Commercial development land
- Tenanted investment
- Current net rental \$94,000 pa
- Freestanding building
- Main road frontage
- Fully fenced site
- Occupy entire site
- Ideal for trade retail
- 50m2 office area
- 250m2 warehouse space
- Exterior hardstand/containers
- Semi-trailer access
- Located in the Heart of Brendale
- 2 roller doors
- Ample onsite parking
- Ideal for Developer or Owner Occupier
- 20 radial kilometers to Brisbane CBD
- Strategic Northside location
- Good access to Airport Precinct, Sunshine Coast & Gold Coast via Bruce Hwy & Gateway Motorway