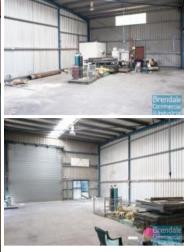

#### **BRENDALE**

156M2 CLASSIC INDUSTRIAL - EXCELLENT VALUE EXCLUSIVE AGENCY

- 156m2 total space
- Classic industrial or storage unit
- Excellent value in the current market
- Roller door access
- Ample onsite parking
- 3 phase power
- General Industry zoning (GI)
- Container height roller door
- Good internal racking height
- High bay lighting
- Natural light in warehouse
- 20 radial kilometers to Brisbane CBD
- $\hbox{-}\, Strategic\, North side \, location$
- Good access to Airport Precinct, Sunshine Coast & Gold Coast via Bruce Hwy & Gateway Motorway