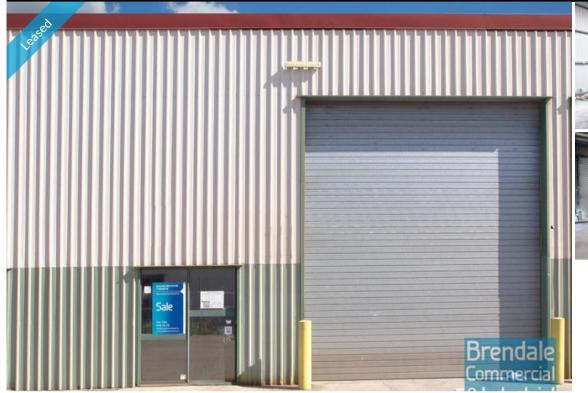

#### **BRENDALE**

156M2 CLASSIC INDUSTRIAL - EXCELLENT VALUE EXCLUSIVE AGENCY

- 156m2 total space
- Classic industrial or storage unit
- Excellent value in the current market
- Roller door access
- Ample onsite parking
- 3 phase power
- General Industry zoning (GI)
- Container height roller door
- Good internal racking height
- High bay lighting
- Natural light in warehouse
- 20 radial kilometers to Brisbane CBD
- $\hbox{-}\, Strategic\, North side \, location$
- Good access to Airport Precinct, Sunshine Coast & Gold Coast via Bruce Hwy & Gateway Motorway