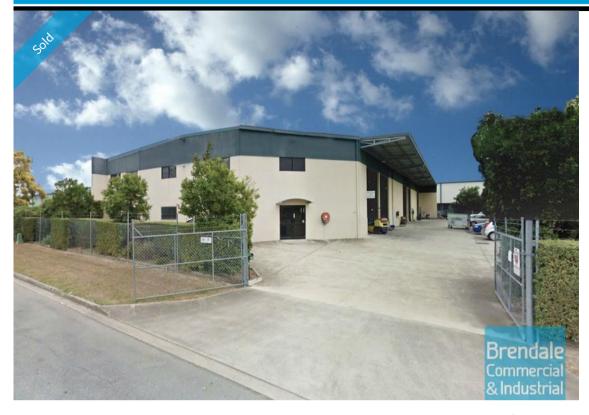

## 1,150M2 FREESTANDING BUILDING EXCLUSIVE AGENCY

- 1,150m2 total space
- Tilt panel construction
- Well maintained
- Modern complex
- Freestanding building
- Occupy entire site
- Located in the Heart of Brendale
- Walking distance to Railway Station
- Centrally located
- Exterior hardstand/containers
- Fully fenced site
- Ample onsite parking
- Awnings over roller doors
- Neat industrial
- Good internal racking height
- High bay lighting
- 20 radial kilometers to Brisbane CBD
- Strategic Northside location
- Good access to Airport Precinct, Sunshine Coast & Gold Coast via Bruce Hwy & Gateway Motorway