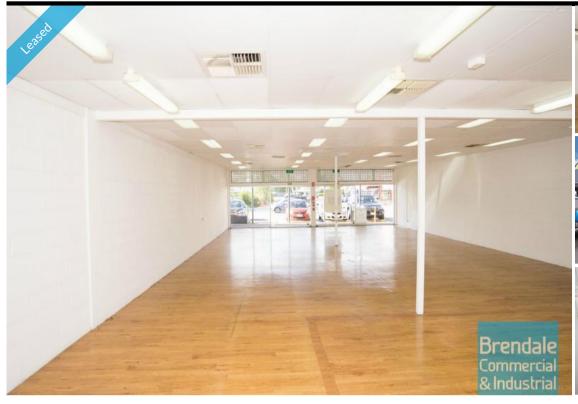

## **STRATHPINE**113M2 RETAIL SHOP

- 113m2 retail shop
- Ideal office or retail shop
- Located in busy complex
- Ample onsite parking
- Shop front access
- Glass display shop front
- Good signage opportunities
- Pole sign in complex
- Signage to main road
- Good foot traffic
- Strategic Northside location
- Moreton Bay Regional council is the second fastest growing area in Australia
- Alternative sizes are available