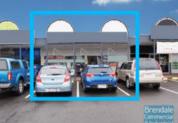

## **STRATHPINE**113M2 RETAIL SHOP

- 113m2 retail shop
- Ideal office or retail shop
- Located in busy complex
- Ample onsite parking
- Shop front access
- Glass display shop front
- Good signage opportunities
- Pole sign in complex
- Signage to main road
- Good foot traffic
- Strategic Northside location
- Moreton Bay Regional council is the second fastest growing area in Australia
- Alternative sizes are available