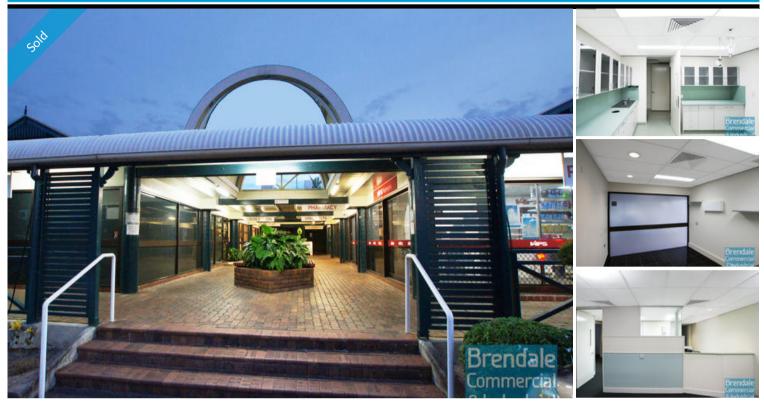

## ALBANY CREEK 126M2 MEDICAL SUITE/ OFFICE EXCLUSIVE AGENCY

- 126m2 total space
- Located in established medical-centric complex
- Air conditioned office
- Well maintained existing medical fitout included
- Waiting area, reception, examination rooms & theatre room
- Examination & theatre rooms include sinks & medical joinery
- Suspended ceiling & lighting included
- Floor coverings included (coved vinyl skirtings in exam rooms)
- Private kitchenette
- Good/ maximum exposure to busy road
- Access from main road
- Dual driveway access
- $\hbox{-}\, \mathsf{Ample}\, \mathsf{onsite}\, \mathsf{parking}\,$
- Shop front access
- Ideal tenancy for office, medical or retail
- Join onsite dentist, pharmacy, medical specialists & child-care
- Strategic Northside location

For more information or to arrange an inspection please call Stan Topp or Bill Mcilwraith of Brendale Commercial & Industrial.

NB: Commercial sales prices are excluding GST. Commercial lease prices are per annum + outgoings + GST. All sizes are approximate.