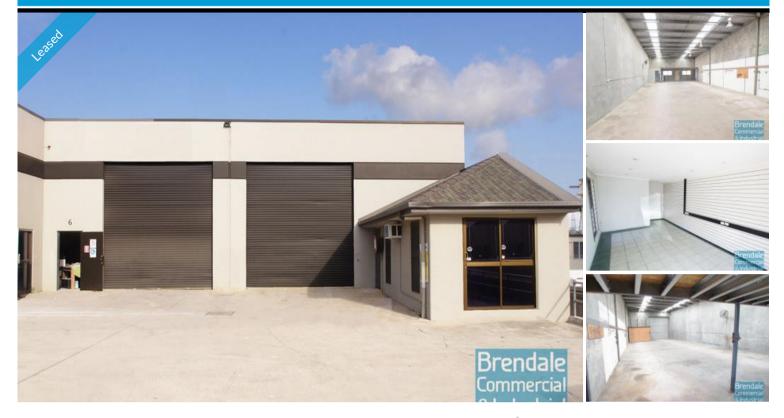

## 217M2 INDUSTRIAL UNIT WITH OFFICE

- 217m2 total space
- Tilt panel construction
- Modern complex
- Office/ Showroom Entrance
- Suspended ceiling
- Floor coverings included
- Private kitchenette
- Private amenities
- Roller door access
- Ample onsite parking
- Mezzanine storage
- 3 phase power
- Shop front access
- $\hbox{-}\,\mathsf{Good}\,\mathsf{internal}\,\mathsf{racking}\,\mathsf{height}$
- High bay lighting
- Natural light in warehouse
- 20 radial kilometers to Brisbane CBD
- Strategic Northside location
- Good access to Airport Precinct, Sunshine Coast & Gold Coast via Bruce Hwy & Gateway Motorway