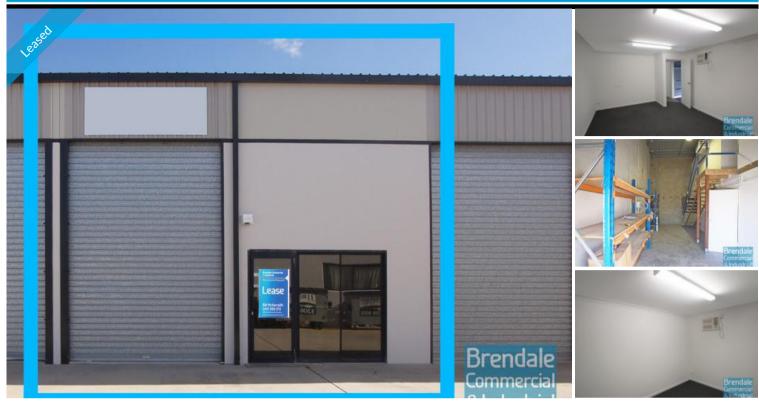

## **BRENDALE**80M2 INDUSTRIAL WITH OFFICE

- 80m2 total space
- Tilt panel construction
- Air conditioned office
- Floor coverings included
- Reception area
- Managers offices
- Office over two levels
- Dual driveway access
- Roller door access
- Ample onsite parking
- General industry zoning
- $\hbox{-}\, \mathsf{Good}\, \mathsf{internal}\, \mathsf{racking}\, \mathsf{height}$
- High bay lighting
- 20 radial kilometers to Brisbane CBD
- Strategic Northside location
- Good access to Airport Precinct, Sunshine Coast & Gold Coast via Bruce Hwy & Gateway Motorway