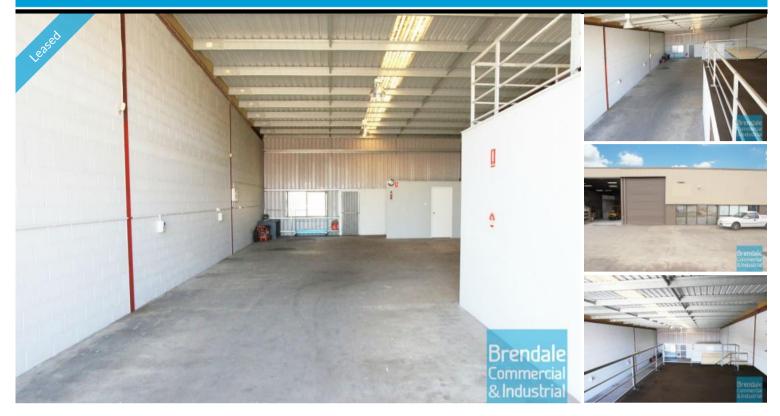

## **BRENDALE** 191M2 CLASSIC INDUSTRIAL UNIT

- 191m2 total space
- Classic industrial or storage unit
- Small office area
- Private amenities
- Roller door access
- Private kitchenette
- Ample onsite parking
- 3 phase power
- Mezzanine storage
- General Industry zoning (GI)
- Natural light in warehouse
- Unit facing road
- 20 radial kilometers to Brisbane CBD
- Strategic Northside location
- Good access to Airport Precinct, Sunshine Coast & Gold Coast via Bruce Hwy & Gateway Motorway

## **LEASED**

Brendale Property ID 784