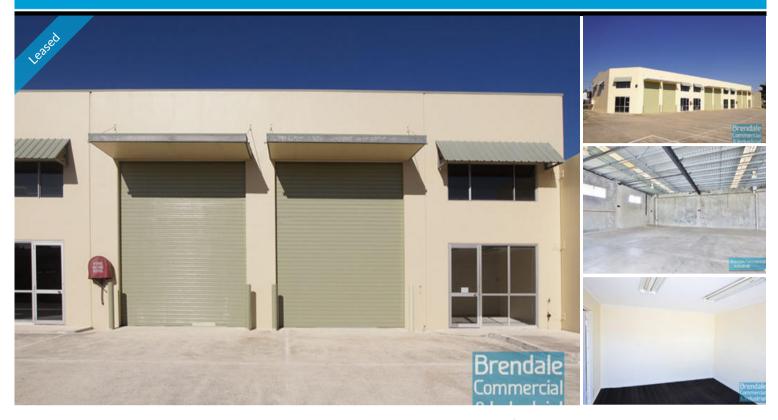

## 490M2 TILT PANEL UNIT **EXCLUSIVE AGENCY**

- Tilt panel construction
- 490m2 total space
- Well maintained
- Good exposure to main road
- Exterior hardstand area/containers
- 3 roller doors
- Fully fenced site
- Small office included
- Private kitchenette
- Private amenities
- Semi-trailer access
- Shop front access
- 3 phase power
- General industry zoning
- 20 radial kilometers to Brisbane CBD
- Moreton Bay Regional council is the second fastest growing area in Australia
- Strategic Northside location